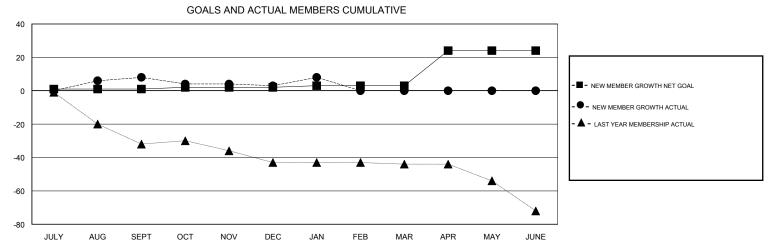

## MONTHLY MEMBERSHIP PROGRESS REPORT

## District 14 N

Results as of: 1/31/2017







| DROPPED CLUBS: 0  DROPPED MEMBERS |    | 15 CLUBS OF 37 ADDED 1 OR MORE NEW MEMBERS | GENDER DISTRIB  MALE  FEMALE      | 8UTION<br>724 (74.95%)<br>242 (25.05%) |     |
|-----------------------------------|----|--------------------------------------------|-----------------------------------|----------------------------------------|-----|
| DECEASED                          | 10 | CLICK HERE FOR CUMULATIVE MEMBERSHIP DATA  | TOTAL FAMILY UNIT MEMBERS         |                                        | 150 |
| CLUB CANCELLED                    | 0  |                                            | FAMILY MEMBERS PAYING HALF 8 DUES |                                        |     |
| OTHER                             | 30 |                                            |