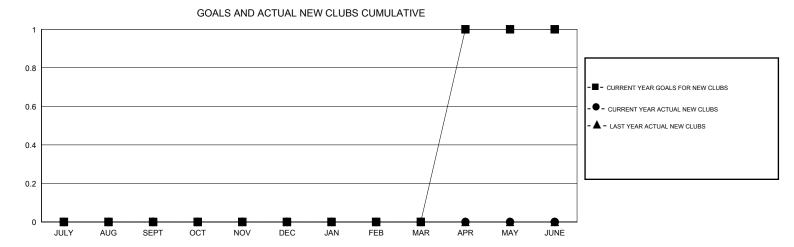

## MONTHLY MEMBERSHIP PROGRESS REPORT

## District 14 N

Results as of: 1/31/2017







| DROPPED CLUBS: 0  DROPPED MEMBERS |    | 15 CLUBS OF 37 ADDED 1 OR MORE NEW MEMBERS | GENDER DISTRIB  MALE  FEMALE      | 8UTION<br>724 (74.95%)<br>242 (25.05%) |     |
|-----------------------------------|----|--------------------------------------------|-----------------------------------|----------------------------------------|-----|
| DECEASED                          | 10 | CLICK HERE FOR CUMULATIVE MEMBERSHIP DATA  | TOTAL FAMILY UNIT MEMBERS         |                                        | 150 |
| CLUB CANCELLED                    | 0  |                                            | FAMILY MEMBERS PAYING HALF 8 DUES |                                        |     |
| OTHER                             | 30 |                                            |